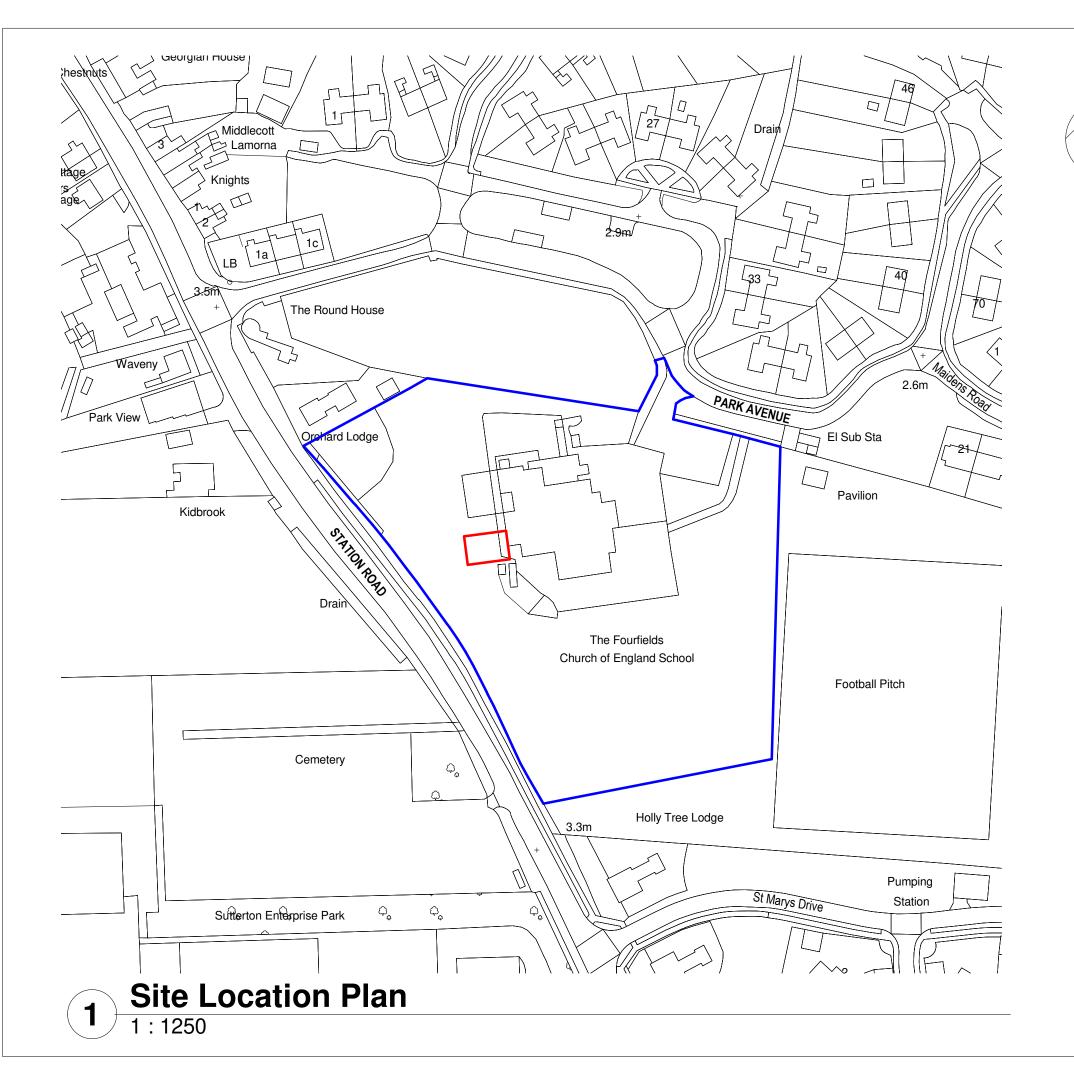

## LINCONSHIRE COUNTY COUNCIL

Reproduced from Ordinance Survey mapping with the permission of the Controller of Her Majesty's Stationary Office © Crown copyright. Unauthorised reproduction infringes Crown Copyright and may lead to civil proceedings OS License 100025370

| Scale                                                                                                                                 | •                     |          |     |   |               |                 |                |                |                    |  |
|---------------------------------------------------------------------------------------------------------------------------------------|-----------------------|----------|-----|---|---------------|-----------------|----------------|----------------|--------------------|--|
| 1:100                                                                                                                                 |                       |          | 100 | 0 | _             | 3000            |                | _              | 5000               |  |
| 1:200                                                                                                                                 | mm<br>mm              |          | 100 |   | 500           |                 | 8000           | -              | 3000               |  |
| 1:500                                                                                                                                 | M                     |          | 5   | - |               | 15              |                |                | 25                 |  |
| 1:1250                                                                                                                                | M                     |          |     |   | 30            |                 | 50             |                | 70                 |  |
| KEY Area of LCC Owbership                                                                                                             |                       |          |     |   |               |                 |                |                |                    |  |
| Area of Identified Works Based on OS Plan                                                                                             |                       |          |     |   |               |                 |                |                |                    |  |
| P01                                                                                                                                   | P01 Preliminary issue |          |     |   |               | RM<br>09.12.21  | CL<br>09.12.2  | 21             | LC<br>09.12.21     |  |
| Version                                                                                                                               | Amendment             |          |     |   |               | Drawn<br>& Date | Check<br>& Dat |                | Approved<br>& Date |  |
| Issuing Office Telephone                                                                                                              |                       |          |     |   |               |                 |                |                |                    |  |
| Liverpool                                                                                                                             |                       |          |     |   | 0151 600 5500 |                 |                |                |                    |  |
| E-mail<br>Kier@Kier.co.uk                                                                                                             |                       |          |     |   |               |                 |                |                |                    |  |
| Internal Project Number                                                                                                               |                       |          |     |   |               |                 |                |                |                    |  |
| 34094                                                                                                                                 |                       |          |     |   |               |                 |                |                |                    |  |
| Client                                                                                                                                |                       |          |     |   |               |                 |                |                |                    |  |
| Project Name                                                                                                                          |                       |          |     |   |               |                 |                |                |                    |  |
| Sutterton Fourfields CEP                                                                                                              |                       |          |     |   |               |                 |                |                |                    |  |
| Drawing Title<br>Site Location Plan                                                                                                   |                       |          |     |   |               |                 |                |                |                    |  |
| ScaleOriginal SizeRIBA 2013 StageAs indicatedA3Stage 01                                                                               |                       |          |     |   |               |                 |                |                |                    |  |
| Date 15/11/2021 OS Map                                                                                                                |                       |          |     |   | Cheo          | ked<br>CL       | Арр            | Approved<br>LC |                    |  |
| Drawing Number                                                                                                                        |                       |          |     |   |               |                 |                | Sta            | atus<br>S2         |  |
| SFP94-DBS-00-00-DR-A-1000           Project Code         Origin         Volume         Level         Type         Role         Number |                       |          |     |   |               |                 | Re             | evision<br>P01 |                    |  |
|                                                                                                                                       |                       | <u> </u> |     |   |               |                 |                |                |                    |  |